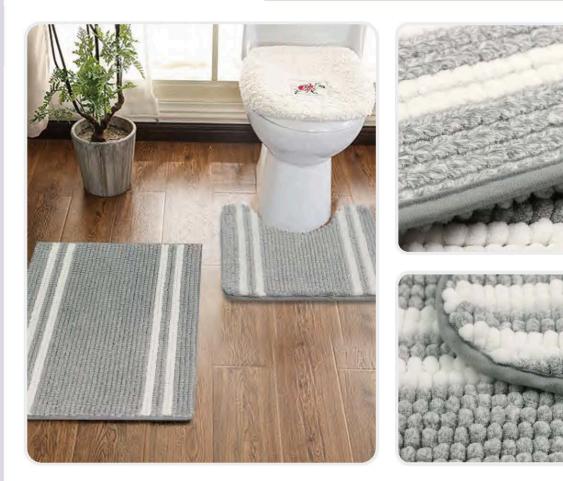

#### Solid Lamb Wool Polyester Bath Mat

- ITEM NO. : 2PVF
- SURFACE: Lamb wool (100%Polyester)
- Filling : Sponge / Memory foam
- Backing : PVC/SBR/Mesh/Non-woven Plastic dot
- SIZE : 60x40cm, 80x50cm