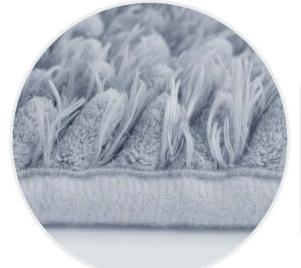

# BATH MAT Mix Noodle Chenille Rug



ITEM NO. : 2CHM
 SURFACE : Chenille yarn(100% polyester)
 SIZE : 60x40cm, 80x50cm
 FILLING : Normal sponge/None
 Backing : PVC/SEBS Backing(without sponge)

## Spaced Dyed Loop Chenille Mat BATH MAT



- ITEM NO. : 2SDL SURFACE : Chenille yarn(100% polyester)
- Backing : SEBS backing SIZE : 60x40cm, 80x50cm





#### Chenille Bath Mat

## **BATH MAT**







- ITEM NO. : 2CHM
- SURFACE: Chenille Yarn(100% Polyester)
- Backing : SEBS Backing
- SIZE : 61x43cm, 81x51cm



- ITEM NO. : 2CHM
- SURFACE : Chenille Yarn(100% Polyester)
- FILLING: Normal Sponge
- Backing : PVC Backing
- SIZE : 65x45cm, 60x40cm

### "Alice" Chenille Mat





**BATH MAT** 



- ITEM NO. : 2ACM
- SURFACE: Chenille Yarn + Velvet
- Backing : SEBS Backing
- SIZE : 60x40cm, 80x50cm





# BATH MAT Plain Microfiber Bath Mat





• ITEM NO. : 2PMM

- SURFACE: Microfiber
- Backing : SEBS / TPR / Sponge+PVC
- SIZE : 60x40cm, 80x50cm

#### High Terry Low Pile Microfiber Bath Mat







- SURFACE : Microfiber
- Backing : SEBS / TPR / Sponge+PVC
- SIZE : 60x40cm, 80x50cm

# BATH MAT

#### Solid Lamb Wool Polyester Bath Mat









- ITEM NO. : 2PVF
- SURFACE: Lamb wool (100%Polyester)
- Filling : Sponge / Memory foam
- Backing : PVC/SBR/Mesh/Non-woven Plastic dot
- SIZE : 60x40cm, 80x50cm





# BATH MAT Microfiber & Chenille Bathmat





- ITEM NO. : 2MFC
- SURFACE : Microfiber with Chenille fabric
- Backing : TPR
- SIZE : 60x40cm

#### Silk Solid Microfiber Mat



### Raschel Mat

# **BATH MAT**







- ITEM NO. : 2RAT SURFACE: Raschel
- Filling : None Backing : TPR
- SI