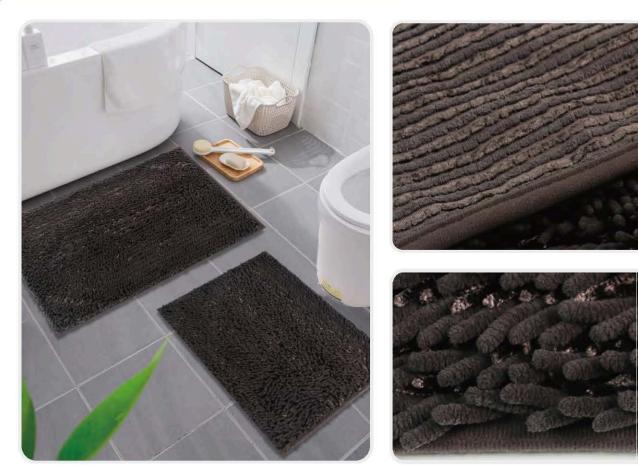

# BATH MAT Mix Noodle Chenille Mat

- ITEM NO. : 2MNM
- SURFACE : Chenille yarn(100% polyester)
- Backing : SEBS backing
- SIZE : 60x40cm, 80x50cm

# Solid Big Noodle Chenille Mat

- ITEM NO. : 2CHM
- SURFACE : Chenille yarn(100% polyester)
- Backing : SEBS backing
- SIZE : 60x40cm, 80x50cm