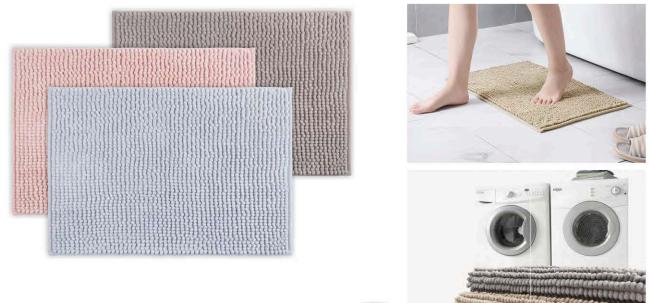

## BATH MAT Wool Yarn Chenille Mat

- ITEM NO. : 2WNC SURFACE : Chenille yarn(100% polyester) + Wool Yarn
- Backing : SEBS backing
- SIZE : 60x40cm, 80x50cm

# BATH MAT Mix Noodle Chenille Mat

- ITEM NO. : 2MNM
- SURFACE : Chenille yarn(100% polyester)
- Backing : SEBS backing
- SIZE : 60x40cm, 80x50cm

## Spaced Dyed Loop Chenille Mat BATH MAT

- ITEM NO. : 2SDL SURFACE : Chenille yarn(100% polyester)
- Backing : SEBS backing SIZE : 60x40cm, 80x50cm

# Solid Big Noodle Chenille Mat

- ITEM NO. : 2CHM
- SURFACE : Chenille yarn(100% polyester)
- Backing : SEBS backing
- SIZE : 60x40cm, 80x50cm