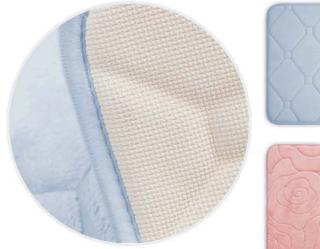

#### Solid Lamb Wool Polyester Bath Mat

- ITEM NO. : 2PVF
- SURFACE: Lamb wool (100%Polyester)
- Filling : Sponge / Memory foam
- Backing : PVC/SBR/Mesh/Non-woven Plastic dot
- SIZE : 60x40cm, 80x50cm

#### 3D Floral Pattern Fur Mat

- ITEM NO. : 2PVF
- SURFACE : 3D floral pattern fur
- Filling : Sponge / Memory foam
- Backing : PVC/SBR/Mesh/Non-woven Plastic dot
- SIZE : 60x40cm, 80x50cm

- ITEM NO. : 2PMM SURFACE : Microfiber • Backing : SEBS / TPR / Sponge+PVC
  - SIZE : 60x40cm, 80x50cm