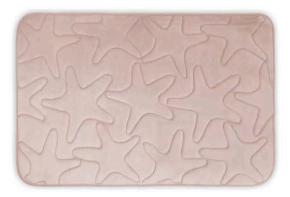

# Solid Big Noodle Chenille Mat

- ITEM NO. : 2CHM
- SURFACE : Chenille yarn(100% polyester)
- Backing : SEBS backing
- SIZE : 60x40cm, 80x50cm