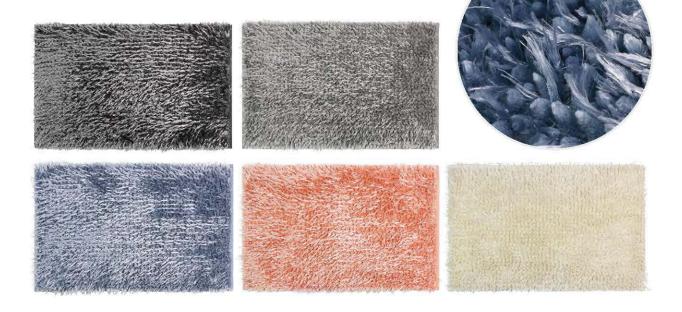

# BATH MAT Solid Chenille Mat

- ITEM NO. : 2CHM
- SURFACE : Chenille yarn(100% polyester)
- Filling:None/Sponge
- Backing : SEBS backing/PVC
- SIZE : 40x60cm 50x80cm 60x90cm