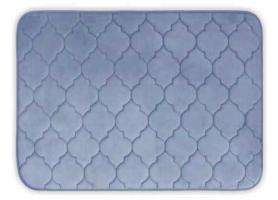

#### Solid Lamb Wool Polyester Bath Mat

- ITEM NO. : 2PVF
- SURFACE: Lamb wool (100%Polyester)
- Filling : Sponge / Memory foam
- Backing : PVC/SBR/Mesh/Non-woven Plastic dot
- SIZE : 60x40cm, 80x50cm

#### 3D Floral Pattern Fur Mat

- ITEM NO. : 2PVF
- SURFACE : 3D floral pattern fur
- Filling : Sponge / Memory foam
- Backing : PVC/SBR/Mesh/Non-woven Plastic dot
- SIZE : 60x40cm, 80x50cm

- ITEM NO. : 2PMM SURFACE : Microfiber • Backing : SEBS / TPR / Sponge+PVC
  - SIZE : 60x40cm, 80x50cm