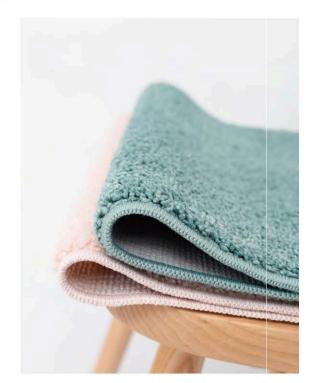

M NO. : 2CHM
 SURFACE : Chenille yarn(100% polyester)
 SIZE : 60x40cm, 80x50cm
 FILLING : Normal sponge/None
 Backing : PVC/SEBS Backing(without sponge)

## Spaced Dyed Loop Chenille Mat BATH MAT



- ITEM NO. : 2SDL SURFACE : Chenille yarn(100% polyester)
- Backing : SEBS backing SIZE : 60x40cm, 80x50cm





#### Chenille Bath Mat

## **BATH MAT**







- ITEM NO. : 2CHM
- SURFACE: Chenille Yarn(100% Polyester)
- Backing : SEBS Backing
- SIZE : 61x43cm, 81x51cm



- ITEM NO. : 2CHM
- SURFACE : Chenille Yarn(100% Polyester)
- FILLING: Normal Sponge
- Backing : PVC Backing
- SIZE : 65x45cm, 60x40cm

### "Alice" Chenille Mat





**BATH MAT** 



- ITEM NO. : 2ACM
- SURFACE: Chenille Yarn + Velvet
- Backing : SEBS Backing
- SIZE : 60x40cm, 80x50cm





# BATH MAT Plain Microfiber Bath Mat





• ITEM NO. : 2PMM

- SURFACE: Microfiber
- Backing : SEBS / TPR / Sponge+PVC
- SIZE : 60x40cm, 80x50cm

#### High Terry Low Pile Microfiber Bath Mat







- SURFACE : Microfiber
- Backing : SEBS / TPR / Sponge+PVC
- SIZE : 60x40cm, 80x50cm

# BATH MAT

#### Solid Lamb Wool Polyester Bath Mat









- ITEM NO. : 2PVF
- SURFACE: Lamb wool (100%Polyester)
- Filling : Sponge / Memory foam
- Backing : PVC/SBR/Mesh/Non-woven Plastic dot
- SIZE : 60x40cm, 80x50cm





# BATH MAT Microfiber & Chenille Bathmat





- ITEM NO. : 2MFC
- SURFACE : Microfiber with Chenille fabric
- Backing : TPR
- SIZE : 60x40cm

#### Silk Solid Microfiber Mat



### Raschel Mat

# **BATH MAT**







- ITEM NO. : 2RAT SURFACE: Raschel
- Filling : None Backing : TPR
- SIZE : 42x60cm 50x80cm 60x120cm











G