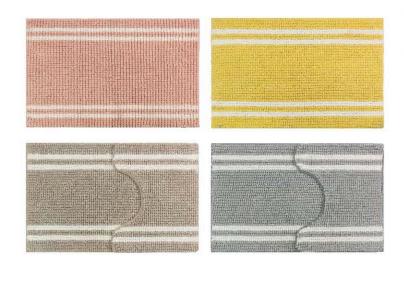

# BATH MAT Stitched Chenille Rug

- ITEM NO. : 2TCM
- SURFACE: Chenille Yarn(100% Polyester)
- Backing : SEBS Backing
- SIZE : 40x60cm 45x60cm 50x80cm