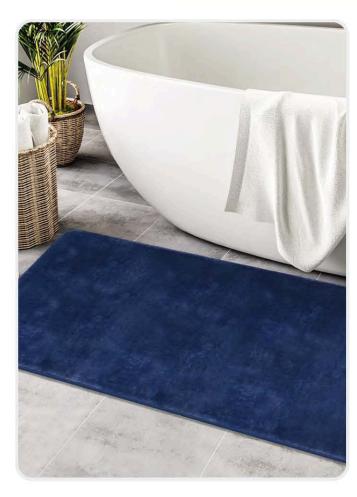

Chenille Yarn + Velvet
- Backing : SEBS Backing
- SIZE : 60x40cm, 80x50cm





# BATH MAT Plain Microfiber Bath Mat





• ITEM NO. : 2PMM

- SURFACE: Microfiber
- Backing : SEBS / TPR / Sponge+PVC
- SIZE : 60x40cm, 80x50cm

#### High Terry Low Pile Microfiber Bath Mat







- SURFACE : Microfiber
- Backing : SEBS / TPR / Sponge+PVC
- SIZE : 60x40cm, 80x50cm

# BATH MAT

#### Solid Lamb Wool Polyester Bath Mat









- ITEM NO. : 2PVF
- SURFACE: Lamb wool (100%Polyester)
- Filling : Sponge / Memory foam
- Backing : PVC/SBR/Mesh/Non-woven Plastic dot
- SIZE : 60x40cm, 80x50cm





# BATH MAT Microfiber & Chenille Bathmat





- ITEM NO. : 2MFC
- SURFACE : Microfiber with Chenille fabric
- Backing : TPR
- SIZE : 60x40cm

#### Silk Solid Microfiber Mat



### Raschel Mat

# **BATH MAT**







- ITEM NO. : 2RAT SURFACE: Raschel
- Filling : None Backing : TPR
- SIZE : 42x60cm 50x80cm 60x120cm











Gradiente Striped Jacquard Microfiber Bath Mat

## **BATH MAT**











## BATH MAT

#### Silk Chenille Mat







- ITEM NO. : 2SCM
- SURFACE : Chenille Yarn(100% Polyester)
- Backing : SEBS Backing
- SIZE : 60x40cm, 80x50cm





# BATH MAT Solid Chenille Mat



- ITEM NO. : 2CHM
- SURFACE : Chenille yarn(100% polyester)
- Filling:None/Sponge
- Backing : SEBS backing/PVC
- SIZE : 40x60cm 50x80cm 60x90cm

# Solid Big Noodle Chenille Mat



- ITEM NO. : 2CHM
- SURFACE : Chenille yarn(100% polyester)
- Backing : SEBS backing
- SIZE : 60x40cm, 80x50cm

# BATH MAT Stitched Chenille Rug





- ITEM NO. : 2TCM
- SURFACE: Chenille Yarn(100% Polyester)
- Backing : SEBS Backing
-