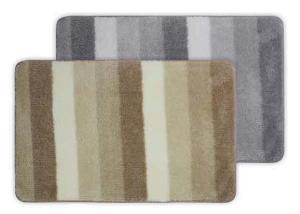

# **BATH MAT**

- ITEM NO. : 2RAT SURFACE: Raschel
- Filling : None Backing : TPR
- SIZE : 42x60cm 50x80cm 60x120cm

Gradiente Striped Jacquard Microfiber Bath Mat