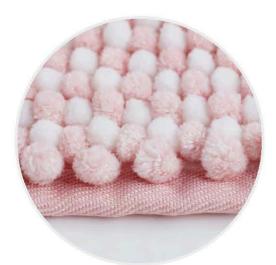

## Two Tone Chenille Mat BATH MAT

- SURFACE : Chenille Yarn(100% Polyester)
- Backing : SEBS Backing
- SIZE : 50x80cm 50x40cm/60x45cm