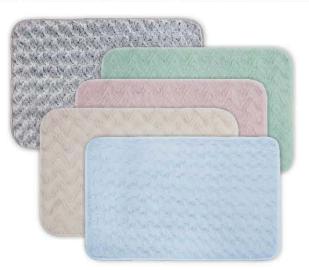

## BATH MAT Wool Yarn Chenille Mat

- ITEM NO. : 2WNC SURFACE : Chenille yarn(100% polyester) + Wool Yarn
- Backing : SEBS backing
- SIZE : 60x40cm, 80x50cm