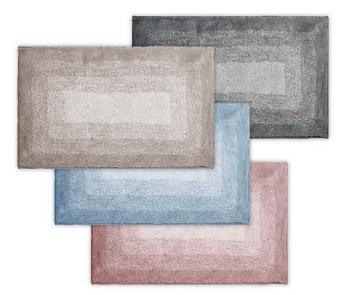

Sponge+PVC
- SIZE : 60x40cm, 80x50cm

#### High Terry Low Pile Microfiber Bath Mat







- SURFACE : Microfiber
- Backing : SEBS / TPR / Sponge+PVC
- SIZE : 60x40cm, 80x50cm

# BATH MAT

#### Solid Lamb Wool Polyester Bath Mat









- ITEM NO. : 2PVF
- SURFACE: Lamb wool (100%Polyester)
- Filling : Sponge / Memory foam
- Backing : PVC/SBR/Mesh/Non-woven Plastic dot
- SIZE : 60x40cm, 80x50cm





# BATH MAT Microfiber & Chenille Bathmat





- ITEM NO. : 2MFC
- SURFACE : Microfiber with Chenille fabric
- Backing : TPR
- SIZE : 60x40cm

#### Silk Solid Microfiber Mat



### Raschel Mat

# **BATH MAT**







- ITEM NO. : 2RAT SURFACE: Raschel
- Filling : None Backing : TPR
- SIZE : 42x60cm 50x80cm 60x120cm











Gradiente Striped Jacquard Microfiber Bath Mat

## **BATH MAT**











## BATH MAT

#### Silk Chenille Mat







- ITEM NO. : 2SCM
- SURFACE : Chenille Yarn(100% Polyester)
- Backing : SEBS Backing
- SIZE : 60x40cm, 80x50cm





# BATH MAT Solid Chenille Mat



- ITEM NO. : 2CHM
- SURFACE : Chenille yarn(100% polyester)
- Filling:None/Sponge
- Backing : SEBS backing/PVC
- SIZE : 40x60cm 50x80cm 60x90cm

# Solid Big Noodle Chenille Mat



- ITEM NO. : 2CHM
- SURFACE : Chenille yarn(100% polyester)
- Backing : SEBS backing
- SIZE : 60x40cm, 80x50cm

# BATH MAT Stitched Chenille Rug





- ITEM NO. : 2TCM
- SURFACE: Chenille Yarn(100% Polyester)
- Backing : SEBS Backing
- SIZE : 40x60cm 45x60cm 50x80cm







## Two Tone Chenille Mat BATH MAT





- SURFACE : Chenille Yarn(100% Polyester)
- Backing : SEBS Backing
- SIZE : 50x80cm 50x40cm/60x45cm





# BATH