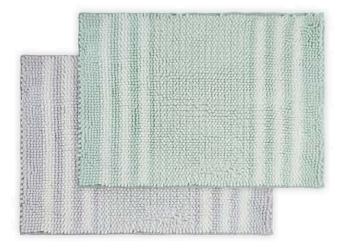

# **BATH MAT**

- ITEM NO. : 2RAT SURFACE: Raschel
- Filling : None Backing : TPR
- SIZE : 42x60cm 50x80cm 60x120cm

Gradiente Striped Jacquard Microfiber Bath Mat