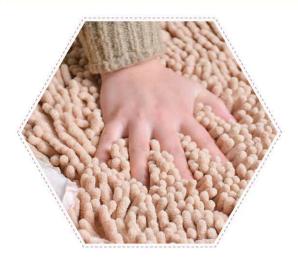

# BATH MAT Mix Noodle Chenille Mat

- ITEM NO. : 2MNM
- SURFACE : Chenille yarn(100% polyester)
- Backing : SEBS backing
- SIZE : 60x40cm, 80x50cm

# Solid Big Noodle Chenille Mat

- ITEM NO. : 2CHM
- SURFACE : Chenille yarn(100% polyester)
- Backing : SEBS backing
- SIZE : 60x40cm, 80x50cm