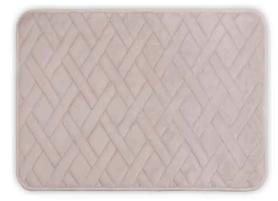

### "Alice" Chenille Mat

**BATH MAT** 

- ITEM NO. : 2ACM
- SURFACE: Chenille Yarn + Velvet
- Backing : SEBS Backing
- SIZE : 60x40cm, 80x50cm