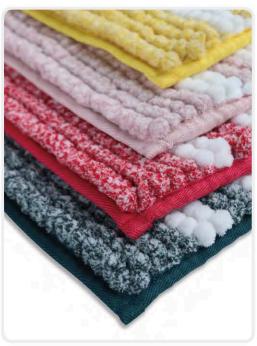

# Home Craft Bath Mat Collection

## BATH MAT Wool Yarn Chenille Mat

- ITEM NO. : 2WNC SURFACE : Chenille yarn(100% polyester) + Wool Yarn
- Backing : SEBS backing
- SIZE : 60x40cm, 80x50cm

# BATH MAT Mix Noodle Chenille Mat

- ITEM NO. : 2MNM
- SURFACE : Chenille yarn(100% polyester)
- Backing : SEBS backing
- SIZE : 60x40cm, 80x50cm

## Spaced Dyed Loop Chenille Mat BATH MAT

- ITEM NO. : 2SDL SURFACE : Chenille yarn(100% polyester)
- Backing : SEBS backing SIZE : 60x40cm, 80x50cm