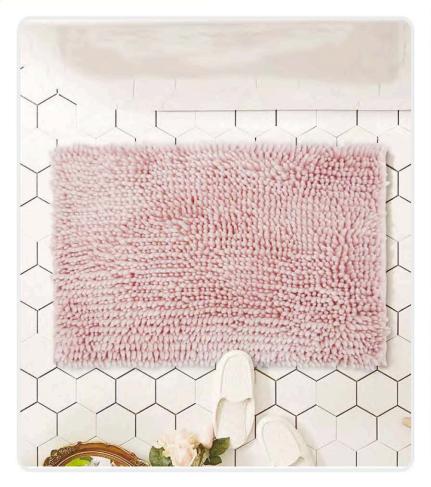

# BATH MAT Mix Noodle Chenille Mat

- ITEM NO. : 2MNM
- SURFACE : Chenille yarn(100% polyester)
- Backing : SEBS backing
- SIZE : 60x40cm, 80x50cm