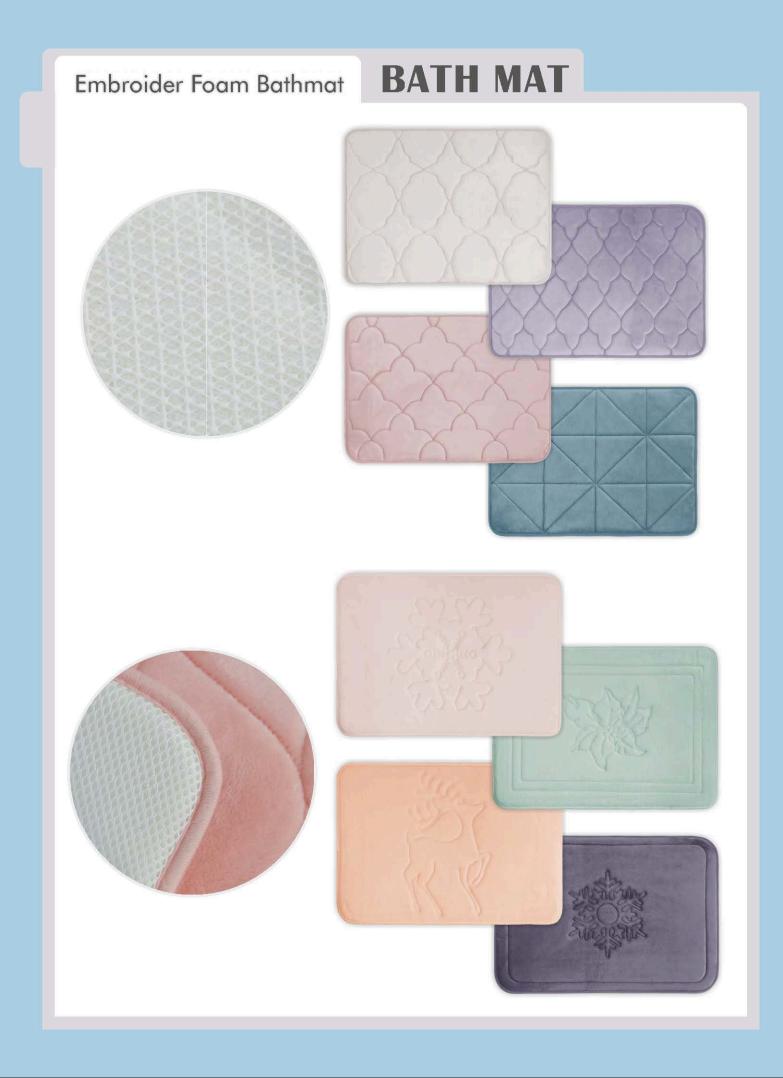

# BATH MAT Embroider Foam Bathmat

- ITEM NO. : 2HMX
- SURFACE : Flannel or coral fleece
- Filling : Sponge / Memory foam
- Backing : PVC / SBR / Non-woven plastic dot
- SIZE : 60x40cm, 80x50cm

# BATH MAT Embroider Foam Bathmat

#### Embroider Foam Bathmat

# **BATH MAT**

ITEM NO.: 2HMX
SURFACE: Flannel or coral fleece
Filling : Sponge Memory Foam
Backing : PVC/SBR Non-woven Plastic dot
SIZE : 60x40cm, 80x50cm