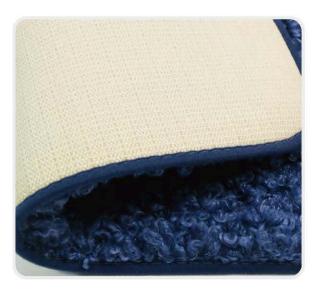

#### Solid Lamb Wool Polyester Bath Mat

- ITEM NO. : 2PVF
- SURFACE: Lamb wool (100%Polyester)
- Filling : Sponge / Memory foam
- Backing : PVC/SBR/Mesh/Non-woven Plastic dot
- SIZE : 60x40cm, 80x50cm

#### 3D Floral Pattern Fur Mat

- ITEM NO. : 2PVF
- SURFACE : 3D floral pattern fur
- Filling : Sponge / Memory foam
- Backing : PVC/SBR/Mesh/Non-woven Plastic dot
- SIZE : 60x40cm, 80x50cm

- ITEM NO. : 2PMM SURFACE : Microfiber • Backing : SEBS / TPR / Sponge+PVC
  - SIZE : 60x40cm, 80x50cm