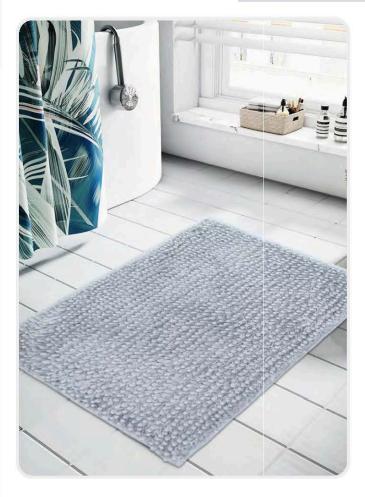

# BATH MAT Solid Chenille Mat

- ITEM NO. : 2CHM
- SURFACE : Chenille yarn(100% polyester)
- Filling:None/Sponge
- Backing : SEBS backing/PVC
- SIZE : 40x60cm 50x80cm 60x90cm