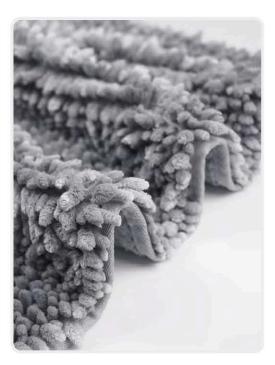

#### Chenille Bath Mat

## **BATH MAT**

- ITEM NO. : 2CHM
- SURFACE: Chenille Yarn(100% Polyester)
- Backing : SEBS Backing
- SIZE : 61x43cm, 81x51cm

- ITEM NO. : 2CHM
- SURFACE : Chenille Yarn(100% Polyester)
- FILLING: Normal Sponge
- Backing : PVC Backing
- SIZE : 65x45cm, 60x40cm

# BATH MAT Solid Chenille Mat

- ITEM NO. : 2CHM
- SURFACE : Chenille yarn(100% polyester)
- Filling:None/Sponge
- Backing : SEBS backing/PVC
- SIZE : 40x60cm 50x80cm 60x90cm

# Solid Big Noodle Chenille Mat

- ITEM NO. : 2CHM
- SURFACE : Chenille yarn(100% polyester)
- Backing : SEBS backing
- SIZE : 60x40cm, 80x50cm