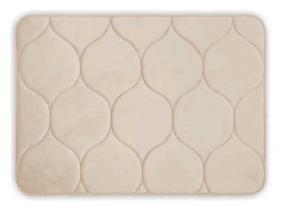

# BATH MAT Embroider Foam Bathmat

- ITEM NO. : 2HMX
- SURFACE : Flannel or coral fleece
- Filling : Sponge / Memory foam
- Backing : PVC / SBR / Non-woven plastic dot
- SIZE : 60x40cm, 80x50cm

# BATH MAT Embroider Foam Bathmat

#### Embroider Foam Bathmat

# **BATH MAT**

ITEM NO.: 2HMX
SURFACE: Flannel or coral fleece
Filling : Sponge Memory Foam
Backing : PVC/SBR Non-woven Plastic dot
SIZE : 60x40cm, 80x50cm