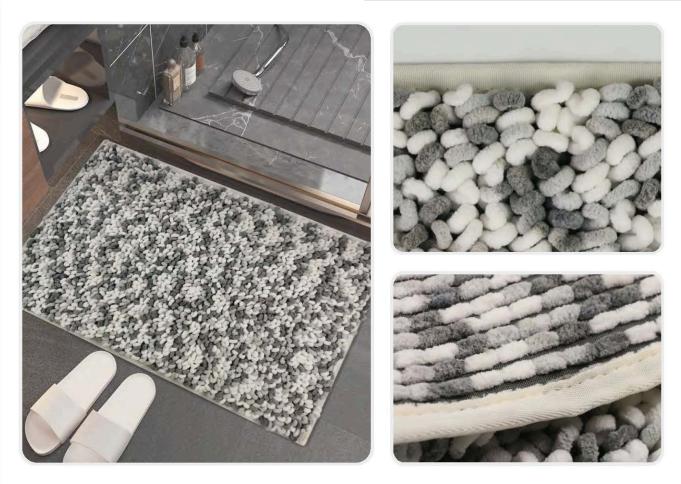

#### 3D Floral Pattern Fur Mat

- ITEM NO. : 2PVF
- SURFACE : 3D floral pattern fur
- Filling : Sponge / Memory foam
- Backing : PVC/SBR/Mesh/Non-woven Plastic dot
- SIZE : 60x40cm, 80x50cm

- ITEM NO. : 2PMM SURFACE : Microfiber • Backing : SEBS / TPR / Sponge+PVC
  - SIZE : 60x40cm, 80x50cm