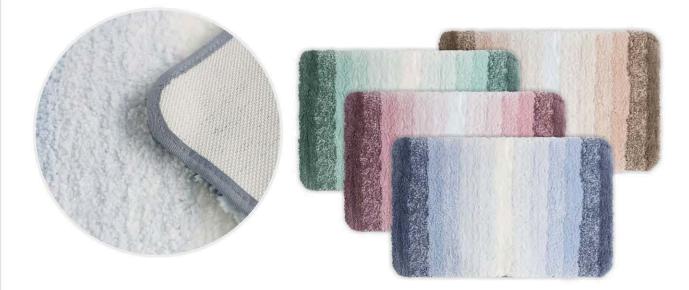

# **BATH MAT**

- ITEM NO. : 2RAT SURFACE: Raschel
- Filling : None Backing : TPR
- SIZE : 42x60cm 50x80cm 60x120cm

Gradiente Striped Jacquard Microfiber Bath Mat