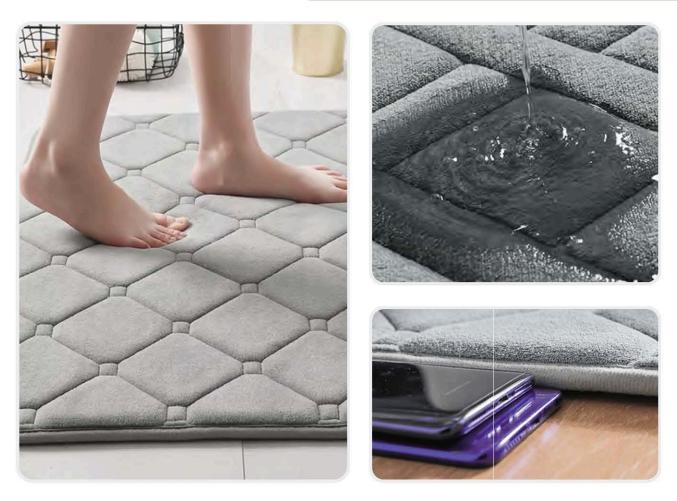

# BATH MAT Embroider Foam Bathmat

- ITEM NO. : 2HMX
- SURFACE : Flannel or coral fleece
- Filling : Sponge / Memory foam
- Backing : PVC / SBR / Non-woven plastic dot
- SIZE : 60x40cm, 80x50cm

# BATH MAT Embroider Foam Bathmat

#### Embroider Foam Bathmat

# **BATH MAT**

ITEM NO.: 2HMX
SURFACE: Flannel or coral fleece
Filling : Sponge Memory Foam
Backing : PVC/SBR Non-woven Plastic dot
SIZE : 60x40cm, 80x50cm