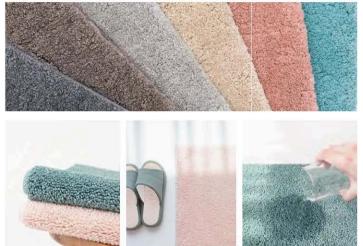

NO. : 2CHM
 SURFACE : Chenille yarn(100% polyester)
 SIZE : 60x40cm, 80x50cm
 FILLING : Normal sponge/None
 Backing : PVC/SEBS Backing(without sponge)

## Spaced Dyed Loop Chenille Mat BATH MAT



- ITEM NO. : 2SDL SURFACE : Chenille yarn(100% polyester)
- Backing : SEBS backing SIZE : 60x40cm, 80x50cm





#### Chenille Bath Mat

## **BATH MAT**







- ITEM NO. : 2CHM
- SURFACE: Chenille Yarn(100% Polyester)
- Backing : SEBS Backing
- SIZE : 61x43cm, 81x51cm



- ITEM NO. : 2CHM
- SURFACE : Chenille Yarn(100% Polyester)
- FILLING: Normal Sponge
- Backing : PVC Backing
- SIZE : 65x45cm, 60x40cm

### "Alice" Chenille Mat





**BATH MAT** 



- ITEM NO. : 2ACM
- SURFACE: Chenille Yarn + Velvet
- Backing : SEBS Backing
- SIZE : 60x40cm, 80x50cm





# BATH MAT Plain Microfiber Bath Mat





• ITEM NO. : 2PMM

- SURFACE: Microfiber
- Backing : SEBS / TPR / Sponge+PVC
- SIZE : 60x40cm, 80x50cm

#### High Terry Low Pile Microfiber Bath Mat







- SURFACE : Microfiber
- Backing : SEBS / TPR / Sponge+PVC
- SIZE : 60x40cm, 80x50cm

# BATH MAT

#### Solid Lamb Wool Polyester Bath Mat









- ITEM NO. : 2PVF
- SURFACE: Lamb wool (100%Polyester)
- Filling : Sponge / Memory foam
- Backing : PVC/SBR/Mesh/Non-woven Plastic dot
- SIZE : 60x40cm, 80x50cm





# BATH MAT Microfiber & Chenille Bathmat





- ITEM NO. : 2MFC
- SURFACE : Microfiber with Chenille fabric
- Backing : TPR
- SIZE : 60x40cm

#### Silk Solid Microfiber Mat



### Raschel Mat

# **BATH MAT**







- ITEM NO. : 2RAT SURFACE: Raschel
- Filling : None Backing : TPR
- SIZE : 42x60cm 50x80cm 60x120cm











Gra