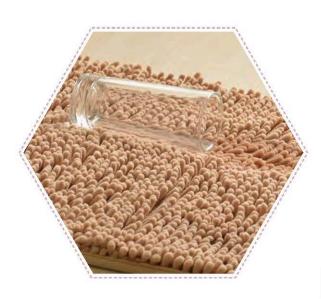

# BATH MAT Mix Noodle Chenille Mat

- ITEM NO. : 2MNM
- SURFACE : Chenille yarn(100% polyester)
- Backing : SEBS backing
- SIZE : 60x40cm, 80x50cm

# Solid Big Noodle Chenille Mat

- ITEM NO. : 2CHM
- SURFACE : Chenille yarn(100% polyester)
- Backing : SEBS backing
- SIZE : 60x40cm, 80x50cm