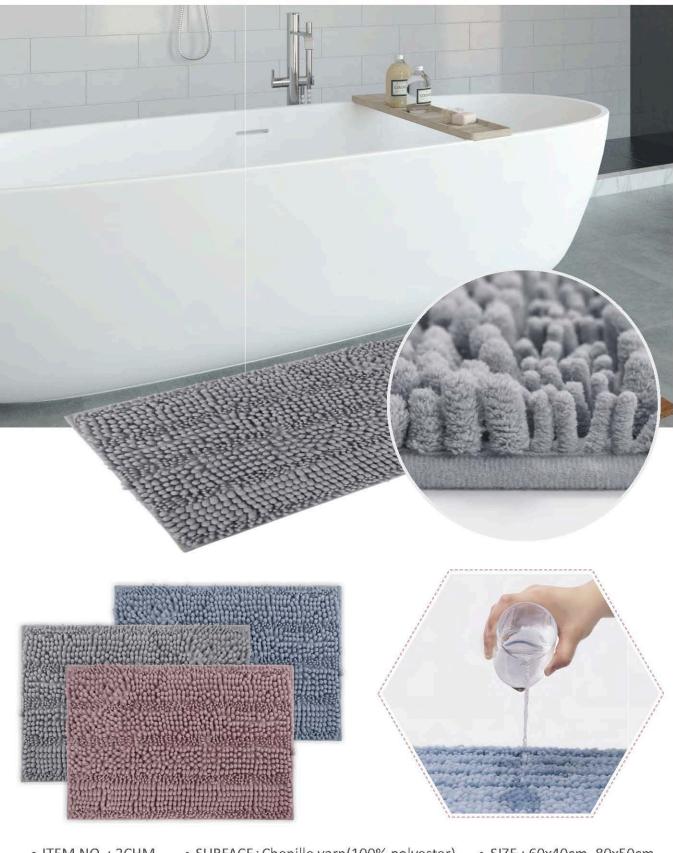

# BATH MAT Mix Noodle Chenille Rug

ITEM NO. : 2CHM
 SURFACE : Chenille yarn(100% polyester)
 SIZE : 60x40cm, 80x50cm
 FILLING : Normal sponge/None
 Backing : PVC/SEBS Backing(without sponge)