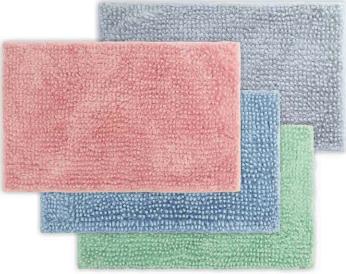

BATH MAT Mix Noodle Chenille Rug



ITEM NO. : 2CHM
 SURFACE : Chenille yarn(100% polyester)
 SIZE : 60x40cm, 80x50cm
 FILLING : Normal sponge/None
 Backing : PVC/SEBS Backing(without sponge)

## Spaced Dyed Loop Chenille Mat BATH MAT



- ITEM NO. : 2SDL SURFACE : Chenille yarn(100% polyester)
- Backing : SEBS backing SIZE : 60x40cm, 80x50cm





#### Chenille Bath Mat

## **BATH MAT**







- ITEM NO. : 2CHM
- SURFACE: Chenille Yarn(100% Polyester)
- Backing : SEBS Backing
- SIZE : 61x43cm, 81x51cm



- ITEM NO. : 2CHM
- SURFACE : Chenille Yarn(100% Polyester)
- FILLING: Normal Sponge
- Backing : PVC Backing
- SIZE : 65x45cm, 60x40cm

### "Alice" Chenille Mat





**BATH MAT** 



- ITEM NO. : 2ACM
- SURFACE: Chenille Yarn + Velvet
- Backing : SEBS Backing
- SIZE : 60x40cm, 80x50cm





# BATH MAT Plain Microfiber Bath Mat





• ITEM NO. : 2PMM

- SURFACE: Microfiber
- Backing : SEBS / TPR / Sponge+PVC
- SIZE : 60x40cm, 80x50cm

#### High Terry Low Pile Microfiber Bath Mat







- SURFACE : Microfiber
- Backing : SEBS / TPR / Sponge+PVC
- SIZE : 60x40cm, 80x50cm

# BATH MAT

#### Solid Lamb Wool Polyester Bath Mat









- ITEM NO. : 2PVF
- SURFACE: Lamb wool (100%Polyester)
- Filling : Sponge / Memory foam
- Backing : PVC/SBR/Mesh/Non-woven Plastic dot
- SIZE : 60x40cm, 80x50cm





# BATH MAT Microfiber & Chenille Bathmat





- ITEM NO. : 2MFC
- SURFACE : Microfiber with Chenille fabric
- Backing : TPR
- SIZE : 60x40cm

#### Silk Solid Microfiber Mat



### Raschel Mat

# **BATH MAT**







- ITEM NO. : 2RAT SURFACE: Raschel
- Filling : None Backing : TPR
- SIZE