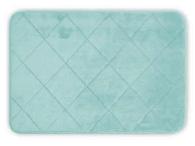

# BATH MAT Embroider Foam Bathmat

- ITEM NO. : 2HMX
- SURFACE : Flannel or coral fleece
- Filling : Sponge / Memory foam
- Backing : PVC / SBR / Non-woven plastic dot
- SIZE : 60x40cm, 80x50cm

# BATH MAT Embroider Foam Bathmat

#### Embroider Foam Bathmat

# **BATH MAT**

ITEM NO.: 2HMX
SURFACE: Flannel or coral fleece
Filling : Sponge Memory Foam
Backing : PVC/SBR Non-woven Plastic dot
SIZE : 60x40cm, 80x50cm