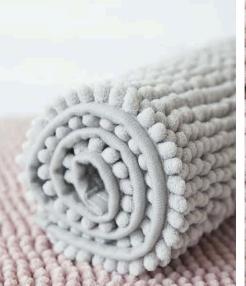

#### Solid Lamb Wool Polyester Bath Mat

- ITEM NO. : 2PVF
- SURFACE: Lamb wool (100%Polyester)
- Filling : Sponge / Memory foam
- Backing : PVC/SBR/Mesh/Non-woven Plastic dot
- SIZE : 60x40cm, 80x50cm

#### 3D Floral Pattern Fur Mat

- ITEM NO. : 2PVF
- SURFACE : 3D floral pattern fur
- Filling : Sponge / Memory foam
- Backing : PVC/SBR/Mesh/Non-woven Plastic dot
- SIZE : 60x40cm, 80x50cm

- ITEM NO. : 2PMM SURFACE : Microfiber • Backing : SEBS / TPR / Sponge+PVC
  - SIZE : 60x40cm, 80x50cm