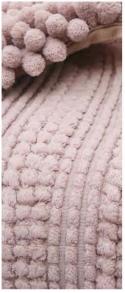

#### Solid Lamb Wool Polyester Bath Mat

- ITEM NO. : 2PVF
- SURFACE: Lamb wool (100%Polyester)
- Filling : Sponge / Memory foam
- Backing : PVC/SBR/Mesh/Non-woven Plastic dot
- SIZE : 60x40cm, 80x50cm

#### 3D Floral Pattern Fur Mat

- ITEM NO. : 2PVF
- SURFACE : 3D floral pattern fur
- Filling : Sponge / Memory foam
- Backing : PVC/SBR/Mesh/Non-woven Plastic dot
- SIZE : 60x40cm, 80x50cm

- ITEM NO. : 2PMM SURFACE : Microfiber • Backing : SEBS / TPR / Sponge+PVC
  - SIZE : 60x40cm, 80x50cm