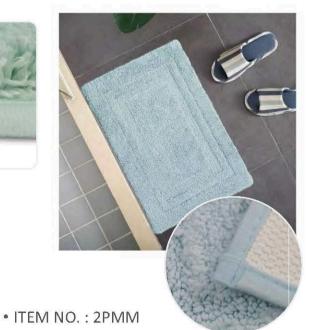

# BATH MAT Plain Microfiber Bath Mat

• ITEM NO. : 2PMM

- SURFACE: Microfiber
- Backing : SEBS / TPR / Sponge+PVC
- SIZE : 60x40cm, 80x50cm