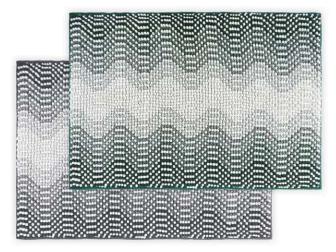

# **BATH MAT**

- ITEM NO. : 2RAT SURFACE: Raschel
- Filling : None Backing : TPR
- SIZE : 42x60cm 50x80cm 60x120cm

Gradiente Striped Jacquard Microfiber Bath Mat