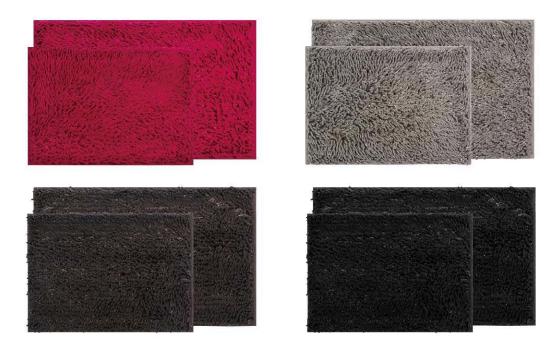

# BATH MAT Solid Chenille Mat

- ITEM NO. : 2CHM
- SURFACE : Chenille yarn(100% polyester)
- Filling:None/Sponge
- Backing : SEBS backing/PVC
- SIZE : 40x60cm 50x80cm 60x90cm

# Solid Big Noodle Chenille Mat

- ITEM NO. : 2CHM
- SURFACE : Chenille yarn(100% polyester)
- Backing : SEBS backing
- SIZE : 60x40cm, 80x50cm