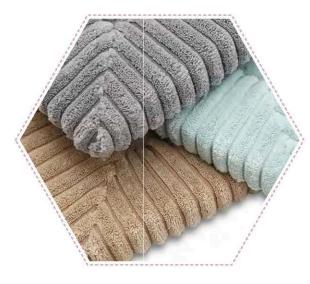

#### High Terry Low Pile Microfiber Bath Mat

- SURFACE : Microfiber
- Backing : SEBS / TPR / Sponge+PVC
- SIZE : 60x40cm, 80x50cm