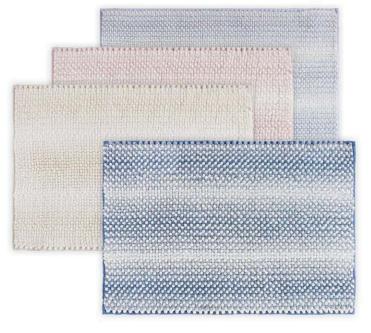

# **BATH MAT**

- ITEM NO. : 2RAT SURFACE: Raschel
- Filling : None Backing : TPR
- SIZE : 42x60cm 50x80cm 60x120cm

Gradiente Striped Jacquard Microfiber Bath Mat