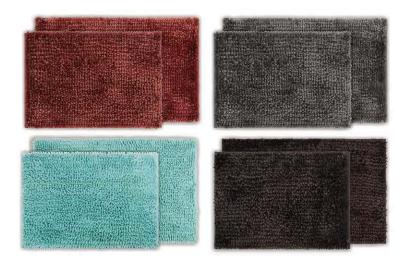

# Home Craft Bath Mat Collection

# BATH MAT Solid Chenille Mat

- ITEM NO. : 2CHM
- SURFACE : Chenille yarn(100% polyester)
- Filling:None/Sponge
- Backing : SEBS backing/PVC
- SIZE : 40x60cm 50x80cm 60x90cm

# Solid Big Noodle Chenille Mat

- ITEM NO. : 2CHM
- SURFACE : Chenille yarn(100% polyester)
- Backing : SEBS backing
- SIZE : 60x40cm, 80x50cm