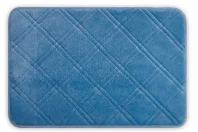

# BATH MAT Embroider Foam Bathmat

- ITEM NO. : 2HMX
- SURFACE : Flannel or coral fleece
- Filling : Sponge / Memory foam
- Backing : PVC / SBR / Non-woven plastic dot
- SIZE : 60x40cm, 80x50cm

# BATH MAT Embroider Foam Bathmat

#### Embroider Foam Bathmat

# **BATH MAT**

ITEM NO.: 2HMX
SURFACE: Flannel or coral fleece
Filling : Sponge Memory Foam
Backing : PVC/SBR Non-woven Plastic dot
SIZE : 60x40cm, 80x50cm