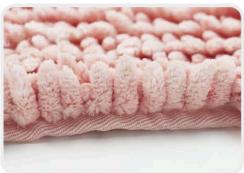

# BATH MAT Mix Noodle Chenille Mat

- ITEM NO. : 2MNM
- SURFACE : Chenille yarn(100% polyester)
- Backing : SEBS backing
- SIZE : 60x40cm, 80x50cm