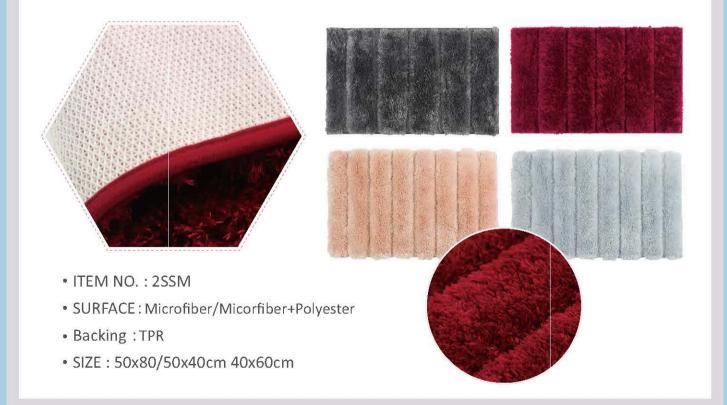

# BATH MAT Microfiber & Chenille Bathmat

- ITEM NO. : 2MFC
- SURFACE : Microfiber with Chenille fabric
- Backing : TPR
- SIZE : 60x40cm