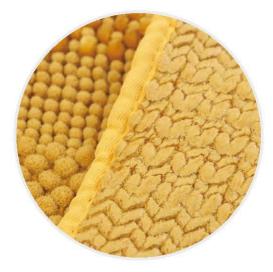

# Solid Big Noodle Chenille Mat

- ITEM NO. : 2CHM
- SURFACE : Chenille yarn(100% polyester)
- Backing : SEBS backing
- SIZE : 60x40cm, 80x50cm