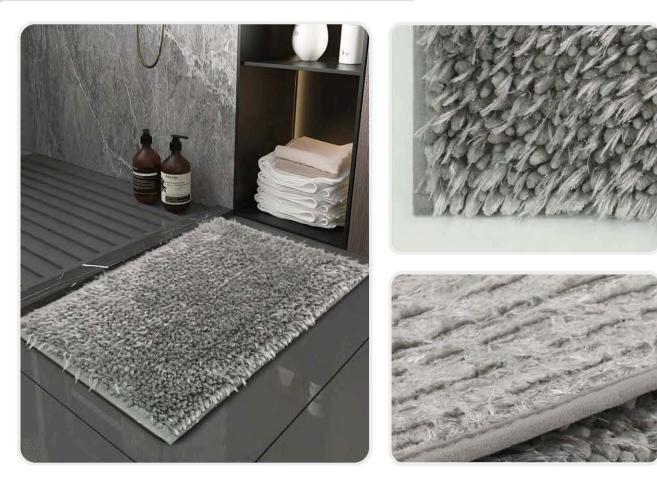

# BATH MAT Mix Noodle Chenille Mat

- ITEM NO. : 2MNM
- SURFACE : Chenille yarn(100% polyester)
- Backing : SEBS backing
- SIZE : 60x40cm, 80x50cm

# Solid Big Noodle Chenille Mat

- ITEM NO. : 2CHM
- SURFACE : Chenille yarn(100% polyester)
- Backing : SEBS backing
- SIZE : 60x40cm, 80x50cm