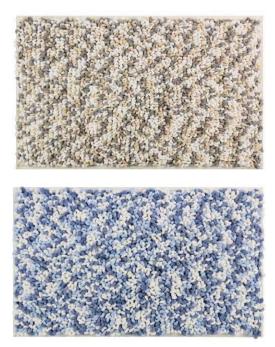

# BATH MAT Mix Noodle Chenille Mat

- ITEM NO. : 2MNM
- SURFACE : Chenille yarn(100% polyester)
- Backing : SEBS backing
- SIZE : 60x40cm, 80x50cm

# Solid Big Noodle Chenille Mat

- ITEM NO. : 2CHM
- SURFACE : Chenille yarn(100% polyester)
- Backing : SEBS backing
- SIZE : 60x40cm, 80x50cm