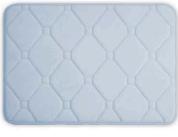

#### Solid Lamb Wool Polyester Bath Mat

- ITEM NO. : 2PVF
- SURFACE: Lamb wool (100%Polyester)
- Filling : Sponge / Memory foam
- Backing : PVC/SBR/Mesh/Non-woven Plastic dot
- SIZE : 60x40cm, 80x50cm

#### 3D Floral Pattern Fur Mat

- ITEM NO. : 2PVF
- SURFACE : 3D floral pattern fur
- Filling : Sponge / Memory foam
- Backing : PVC/SBR/Mesh/Non-woven Plastic dot
- SIZE : 60x40cm, 80x50cm

- ITEM NO. : 2PMM SURFACE : Microfiber • Backing : SEBS / TPR / Sponge+PVC
  - SIZE : 60x40cm, 80x50cm