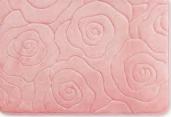

#### 3D Floral Pattern Fur Mat

- ITEM NO. : 2PVF
- SURFACE : 3D floral pattern fur
- Filling : Sponge / Memory foam
- Backing : PVC/SBR/Mesh/Non-woven Plastic dot
- SIZE : 60x40cm, 80x50cm

- ITEM NO. : 2PMM SURFACE : Microfiber • Backing : SEBS / TPR / Sponge+PVC
  - SIZE : 60x40cm, 80x50cm