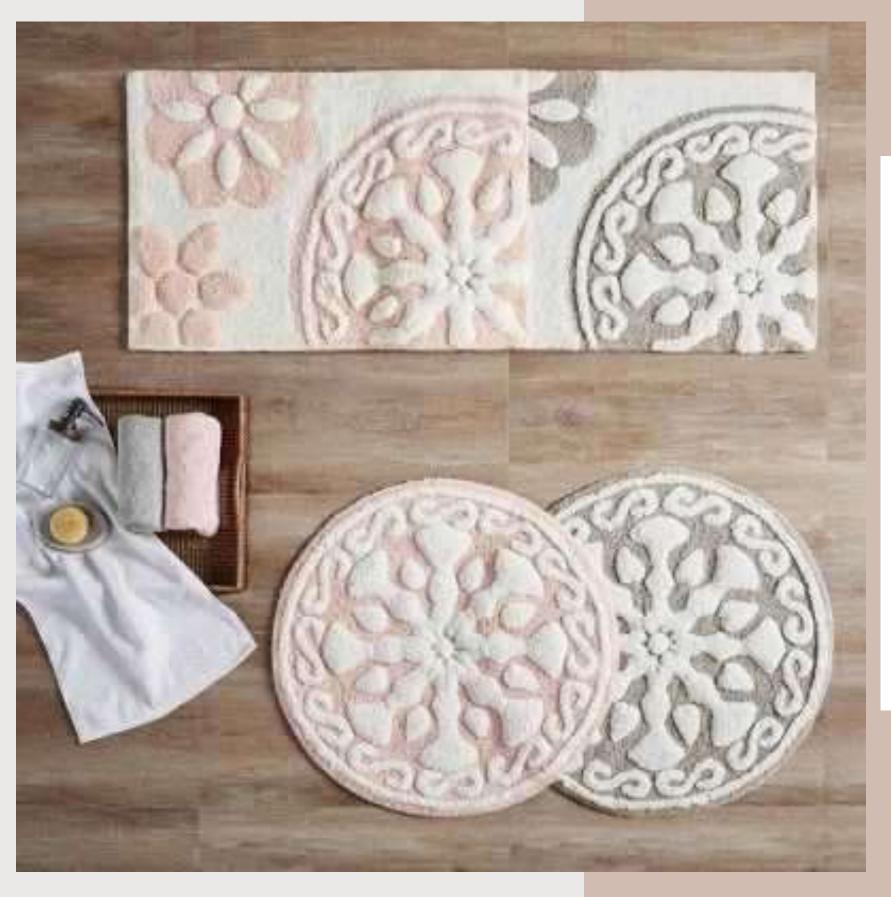

Design No. - SIBM-P17

Design No. - SIBM-P18

Product description – Micro Bath Mat

Design No. - SIBM-P19

Design No. - SIBM-P20

Design No. - SIBM-P21

Design No. - SIBM-P22

Design No. - SIBM-P23