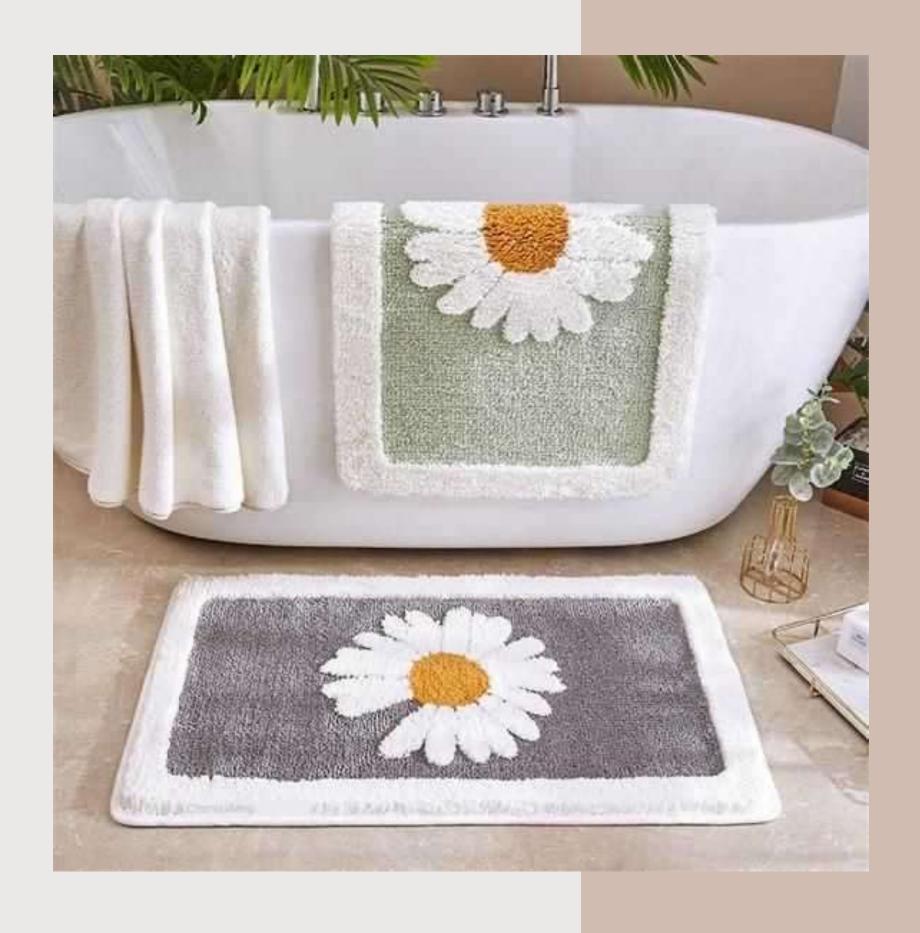

Design No. - SIBM-P17

Design No. - SIBM-P18

Product description – Micro Bath Mat

Design No. - SIBM-P19

Design No. - SIBM-P20

Design No. - SIBM-P21

Design No. - SIBM-P22

Design No. - SIBM-P23