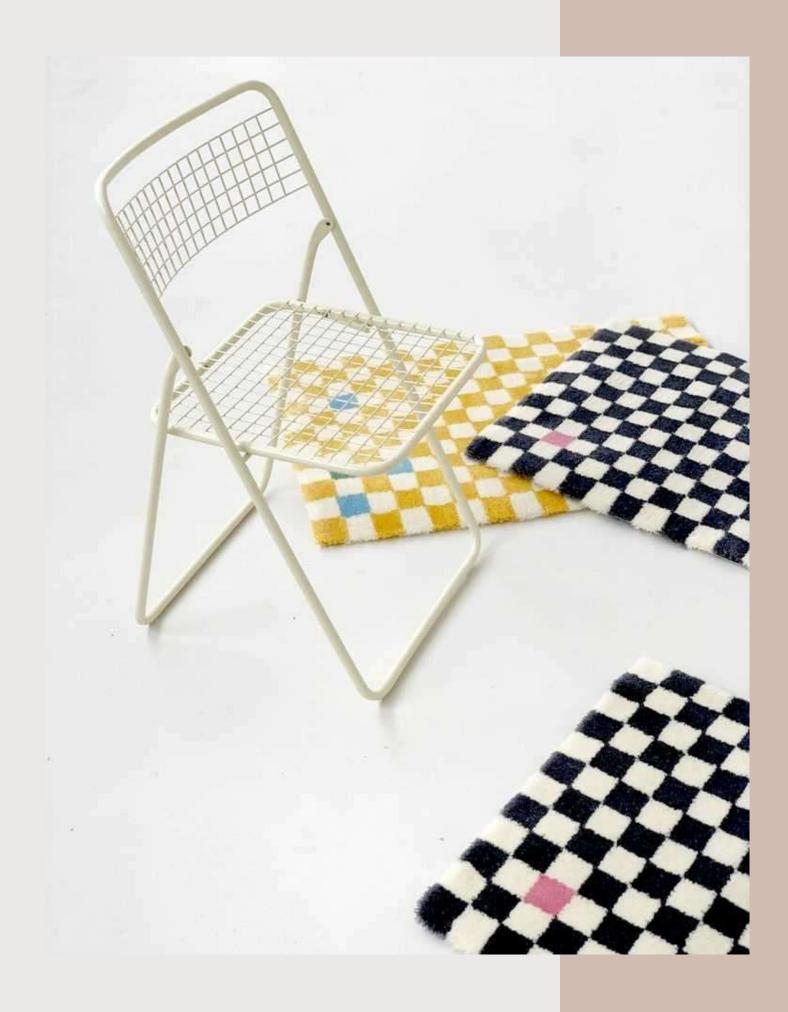

Design No. - SIBM-P17

Design No. - SIBM-P18

Product description – Micro Bath Mat

Design No. - SIBM-P19

Design No. - SIBM-P20

Design No. - SIBM-P21

Design No. - SIBM-P22

Design No. - SIBM-P23