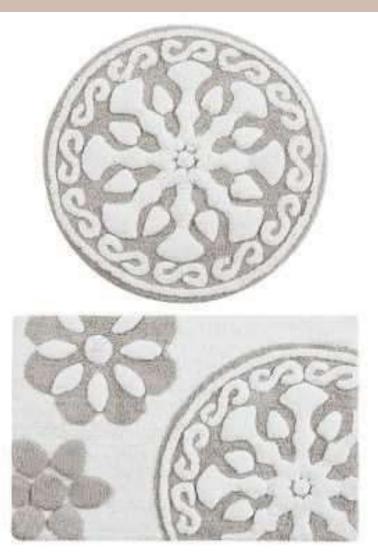

Design No. - SIBM-P17

Design No. - SIBM-P18

Product description – Micro Bath Mat

Design No. - SIBM-P19

Design No. - SIBM-P20

Design No. - SIBM-P21

Design No. - SIBM-P22

Design No. - SIBM-P23