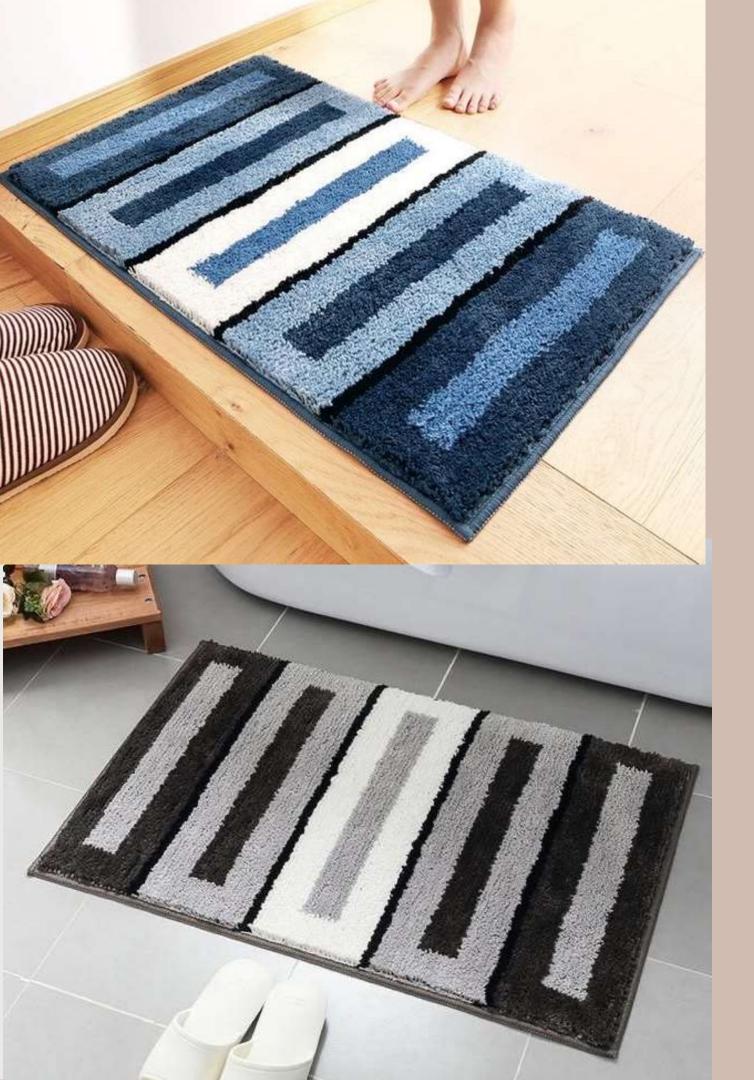

Design No. - SIBM-P17

Design No. - SIBM-P18

Product description – Micro Bath Mat

Design No. - SIBM-P19

Design No. - SIBM-P20

Design No. - SIBM-P21

Design No. - SIBM-P22

Design No. - SIBM-P23